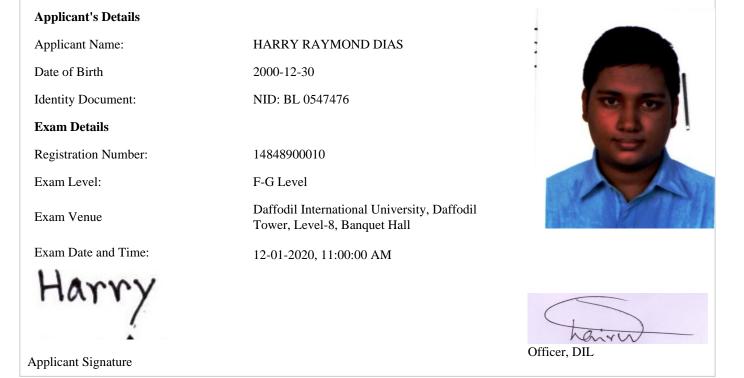

## (Admit Card)



## **!!!Please read all instructions carefully!!!**

- Please follow reporting time mentioned below:
  - FG Level (N5 Level) : 10:00AM
  - DE Level (N4 & N3 Level) : 12:30PM
  - AC Level (N2 & N1 Level) : 12:30PM
- 1. You CANNOT enter/leave the test room after the reporting time.
- 2. There will be **NO BREAK** during the test.
- 3. You **MUST** bring your **Admit Card**, **Original Copy of Passport/NID/Birth Certificate**, **pencils**(HB-2B) or mechanical pencils, eraser.
- 4. During the test, you are **NOT** allowed to place anything other than the Admit Card and tools of writing on your desk.
- 5. Cell phone and other electronic devices are strictly prohibited in the exam hall.

\*Test result will be uploaded on our website on 08.02.2022 (Tuesday).

[https://jtest.daffodil.university/