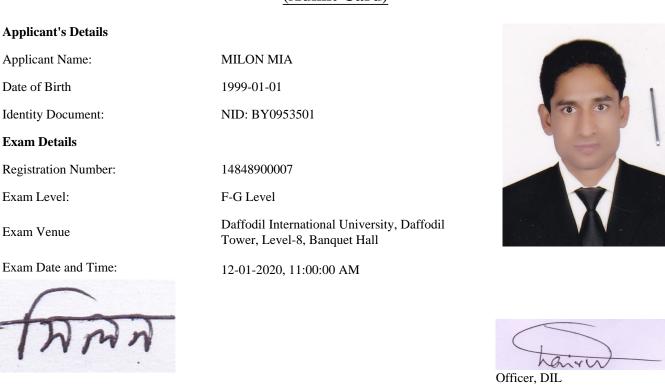

(Admit Card)



Applicant Signature

## **!!!Please read all instructions carefully!!!**

- Please follow reporting time mentioned below:
  - FG Level (N5 Level) : 10:00AM
  - DE Level (N4 & N3 Level) : 12:30PM
  - AC Level (N2 & N1 Level) : 12:30PM
- 1. You CANNOT enter/leave the test room after the reporting time.
- 2. There will be **NO BREAK** during the test.
- 3. You **MUST** bring your **Admit Card**, **Original Copy of Passport/NID/Birth Certificate**, **pencils**(HB-2B) or mechanical pencils, eraser.
- 4. During the test, you are **NOT** allowed to place anything other than the Admit Card and tools of writing on your desk.
- 5. Cell phone and other electronic devices are strictly prohibited in the exam hall.

## \*Test result will be uploaded on our website on 08.02.2022 (Tuesday).

[https://jt