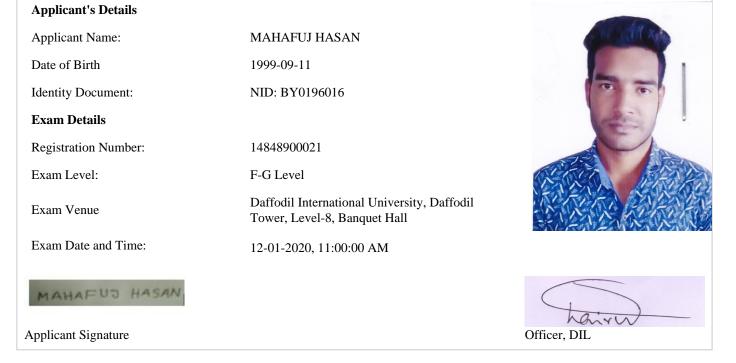

(Admit Card)



## **!!!Please read all instructions carefully!!!**

- Please follow reporting time mentioned below:
  - FG Level (N5 Level) : 10:00AM
  - DE Level (N4 & N3 Level) : 12:30PM
  - AC Level (N2 & N1 Level) : 12:30PM
- 1. You CANNOT enter/leave the test room after the reporting time.
- 2. There will be **NO BREAK** during the test.
- 3. You **MUST** bring your **Admit Card**, **Original Copy of Passport/NID/Birth Certificate**, **pencils**(HB-2B) or mechanical pencils, eraser.
- 4. During the test, you are **NOT** allowed to place anything other than the Admit Card and tools of writing on your desk.
- 5. Cell phone and other electronic devices are strictly prohibited in the exam hall.

\*Test result will be uploaded on our website on 08.02.2022 (Tuesday).

[https://jtest.daffodil.university/