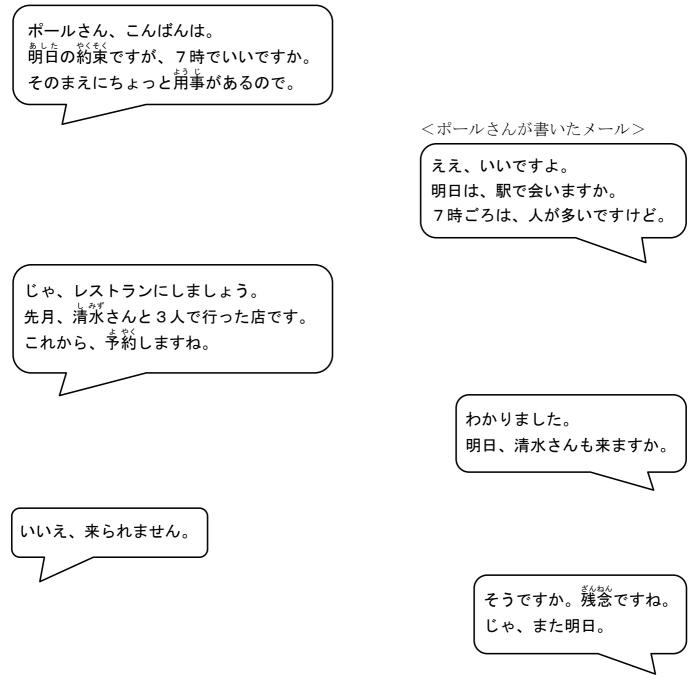

### 問題 1

。 茨のメールを読んで、
問題に答えてください。 落えは1・2・3・4の
かから
一番
いいものを1つ
選んでください。

これは、山下さんとポールさんのメールです。

<山下さんが書いたメール>

- (31) <sup>やました</sup>さんは、このあと、何をしますか。
  - 1 清水さんに連絡します。
  - 2 ポールさんと食事します。
  - 3 駅へ行きます。
  - 4 店を予約します。
- (32) ポールさんについて、メールの内容と合っているのは、どれですか。
  - 1 明日、山下さんと駅で会います。
  - 2 明日行く店は、初めて行きます。
  - 3 明日、6時に用事があります。
  - 4 明日、山下さんと2人で会います。